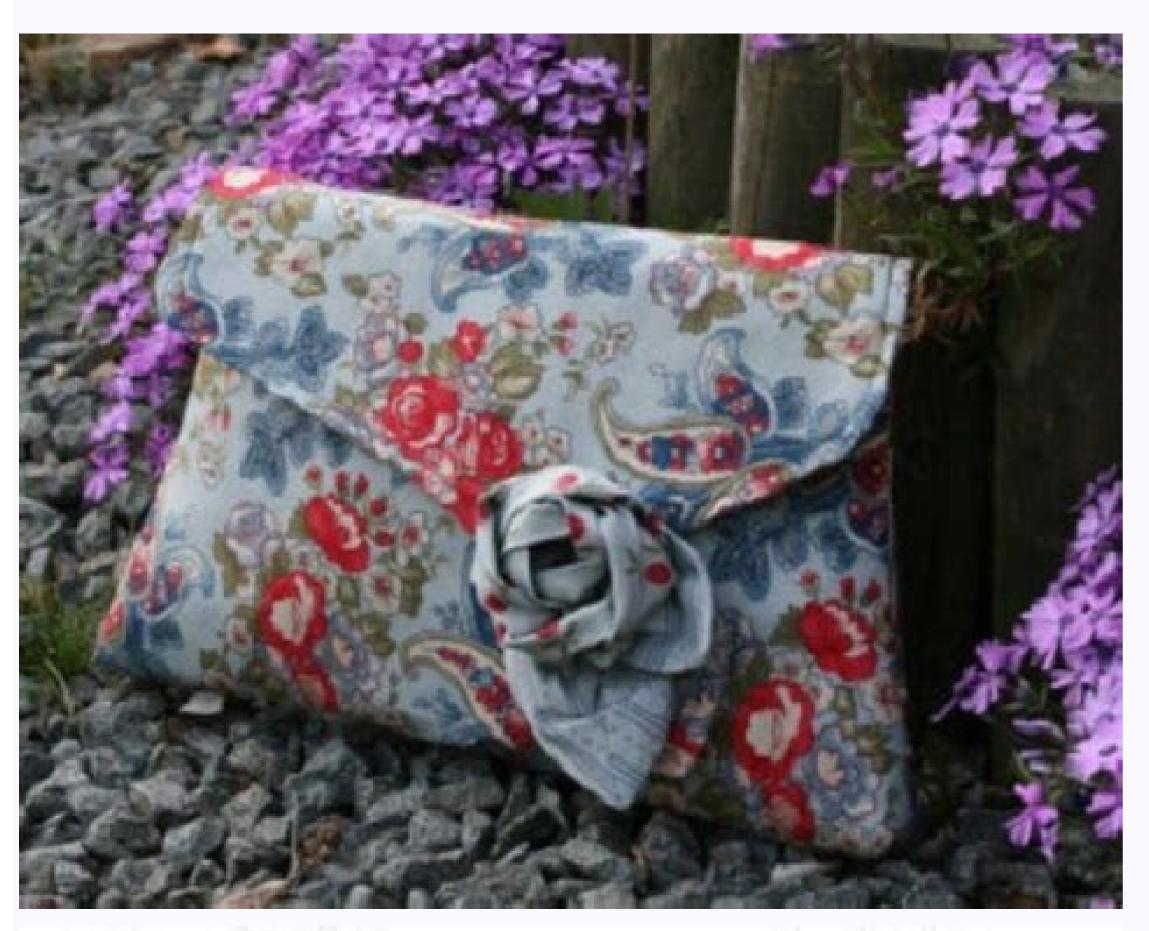

Envelope Clutch Pattern

## Envelope Clutch Pattern pattern inspired by Givenchy Antigona clutch